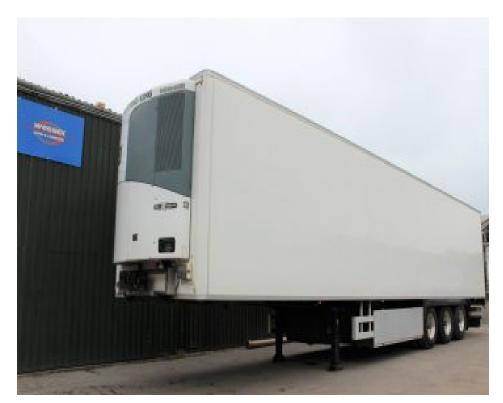

## 2012 Chereau Multi Temp, Low hours For Sale

https://www.wessexreefers.co.uk/trailers/multi-temp/2012-chereau-multi-temp-low-hours

| Make      | Chereau |
|-----------|---------|
| Condition | Good    |
| Year      | 2012    |

2012 Chereau multi temp, Thermoking SLX Spectrum, with only 9,507 engine hours. Drivers side external fridge temperature display, Mavis rail, Data Recorder/printer, Ali Floor, solid sliding door, pallet boxes, spare wheel carriers, Alcoa's – Long test