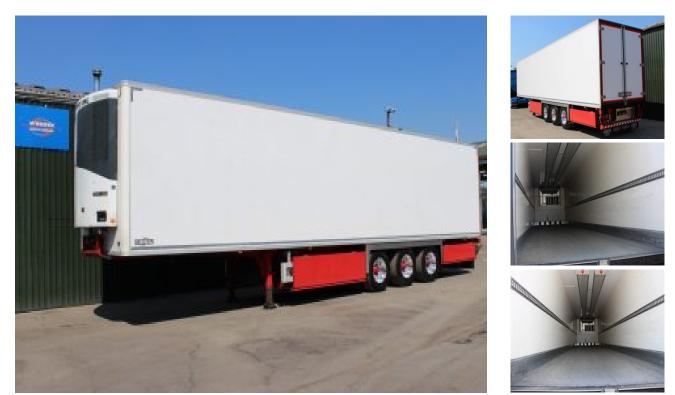

## 2015 Single Temp Chereau – Very low hours For Sale

https://www.wessexreefers.co.uk/trailers/single-temp/2015-single-temp-chereau-very-low-hours

| Make      | Chereau   |
|-----------|-----------|
| Condition | Excellent |
| Year      | 2015      |

Stunning Trailer, has been fully wrapped all of its life, hence body condition. 05/2015 Build, with following extras; Pallet Boxes, Extra long spare wheel boxes, Ali floor, Ali wheels, Stainless valances and mudguards, Inogam lock, single row load locks & only 3,473 Engine hours on Thermoking SLXe 200