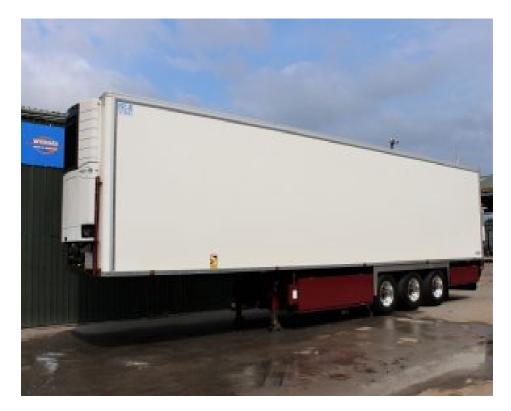

| Make      | Chereau   |
|-----------|-----------|
| Condition | Excellent |
| Year      | 2017      |

Very tidy 2017 Chereau, Fitted with Carrier Vector 1550 with only 5014 engine hours, has recessed neck, Mavis rail, Ali (Barley seed) floor, latest solid sliding door, stainless side wall protection, stainless rear door internal protection, Inogam lock and additional door securing system, 2.5W x 2.6H, Michelin Tyres on Alcoa's, Pallet Boxes, Extra long spare wheel boxes, pressure washer in n/s pallet box – Rarely available, big spec. fridge