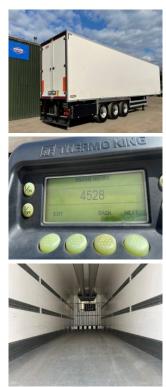

July 2018, Thermoking SLXi 300, Very Low hours, Ali (barley seed) floor, Twin row recessed load locks, Alcoa Durabrites, BPW Drum brakes, Extra long spare wheel boxes, 2.46W x 2.6H. Side markers become indicators, when activated.