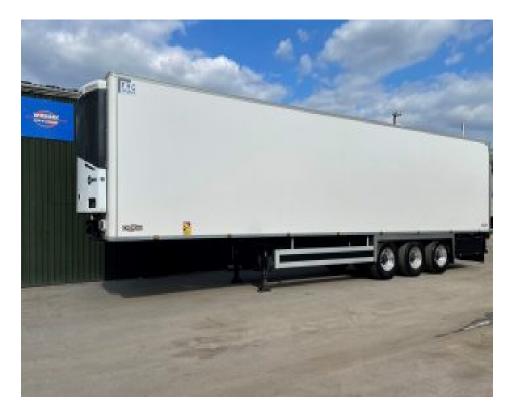

## 2018 Single Temp Chereau For Sale

https://www.wessexreefers.co.uk/trailers/single-temp/2018-single-temp-chereau

| Make      | Chereau   |
|-----------|-----------|
| Condition | Excellent |
| Year      | 2018      |

July 2018, Thermoking SLXi 300, Very Low hours, Ali (barley seed) floor, Twin row recessed load locks, Alcoa Durabrites, BPW Drum brakes, Extra long spare wheel boxes, 2.46W x 2.6H. Side markers become indicators, when activated.

One owner/driver from new, a real credit to the previous keeper.

Telephone: 07831 822230 Email: info@wessexreefers.co.uk

Wessex Business Park, Bath Road, Newbury, Berkshire RG20 8NS