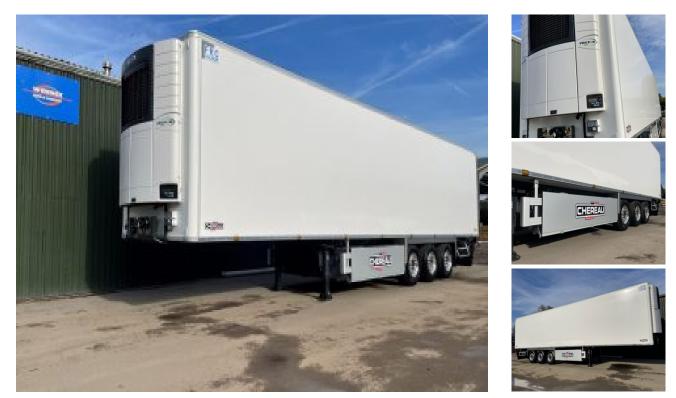

## **New Chereau – Single Temp For Sale**

https://www.wessexreefers.co.uk/trailers/single-temp/new-chereau-single-temp

| Make      | Chereau   |
|-----------|-----------|
| Condition | Brand New |
| Year      | 2022      |

Unique opportunity:

New, well spec'd, Single Temp. Chereau, immediately available.....

Carrier Vector 1550, Ali Checker plate floor, Ali Wheels, Michelin Tyres, SAF Discs, Pallet Boxes & Spare wheel carriers, with spare new (steel) spare wheel, Inogam Security lock, twin row load locks, Stainless valances and mudguards, Rear Flaps, 3 A side LED hamburgers, 6 (above rear doors) LED Side, brake & Indicators, additional 3 LED above number plate, Data Recorder. 2.5W x 2.6H