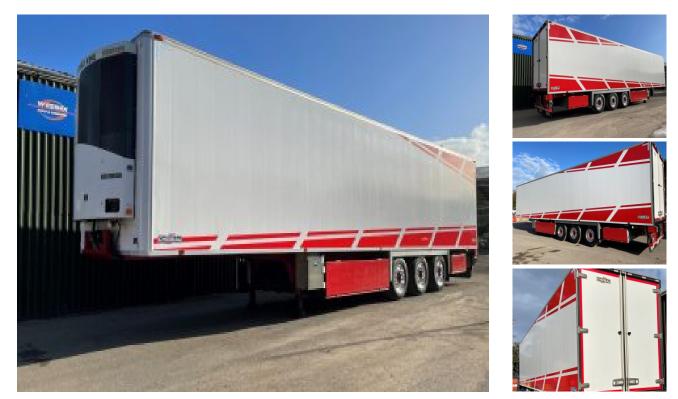

## Striking single temp Chereau For Sale

https://www.wessexreefers.co.uk/trailers/single-temp/striking-single-temp-chereau

| Make      | Chereau   |
|-----------|-----------|
| Condition | Very Good |
| Year      | 2015      |

Very Striking Single Temp Chereau. 09/2015 Build, TKSLXe200 with only 2,908 Engine hours. Ali (Barley seed) floor, Ali Wheels, Michelin tyres, SAF Discs with front lift axle, Pallet boxes & Spare wheel boxes, Additional rear side/Indicator & tail lifts above rear doors, wide rear steps. Tested until 02/23

Rare, big spec trailer

Telephone: 07831 822230 Email: info@wessexreefers.co.uk

Wessex Business Park, Bath Road, Newbury, Berkshire RG20 8NS